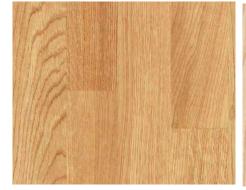

## Surface Finishes

The Komfort Elite Pro premium sport board is available in three different wood species:

European Oak

Ash

Canadian Maple

| 1                                 | Premium Sports Board                 | 12.6mm |
|-----------------------------------|--------------------------------------|--------|
| 2                                 | Noise Reduction Layer - Polyethylene | 0.03mm |
| 3                                 | Load Distribution Board - (T & G)    | 12mm   |
| 4                                 | Performance Elastic Layer            | 10mm   |
| Total Construction Height 34.63mm |                                      |        |