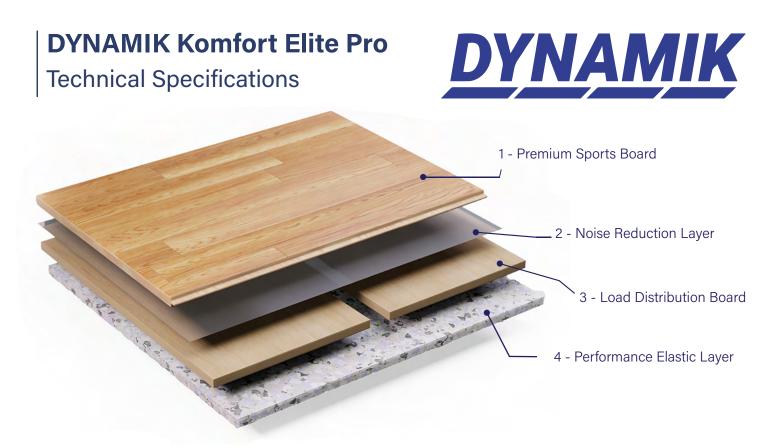

The system consists of a performance-based elastic layer over which a load distribution board is installed prior to the engineered sports board. Consistent sports performance is guaranteed as every part of the surface is equally supported by the high density, performance elastic layer.

## Surface Finishes

The Komfort Elite Pro premium sport board is available in three different wood species:

European Oak

Ash

Canadian Maple

| 1                                 | Premium Sports Board                 | 12.6mm |
|-----------------------------------|--------------------------------------|--------|
| 2                                 | Noise Reduction Layer - Polyethylene | 0.03mm |
| 3                                 | Load Distribution Board - (T & G)    | 12mm   |
| 4                                 | Performance Elastic Layer            | 10mm   |
| Total Construction Height 34.63mm |                                      |        |