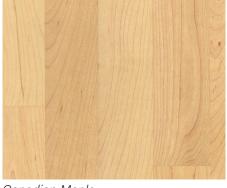

## Surface Finishes

The Komfort Elite Pro premium sport board is available in three different wood species:

European Oak

Ash

Canadian Maple

| 1                                 | Premium Sports Board                 | 12.6mm |
|-----------------------------------|--------------------------------------|--------|
| 2                                 | Noise Reduction Layer - Polyethylene | 0.03mm |
| 3                                 | Load Distribution Board - (T & G)    | 12mm   |
| 4                                 | Performance Elastic Layer            | 10mm   |
| Total Construction Height 34.63mm |                                      |        |