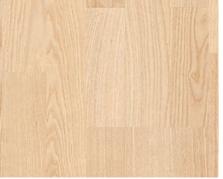

## Surface Finishes

The Komfort Elite Pro premium sport board is available in three different wood species:

European Oak

Ash

Canadian Maple

| 1                                 | Premium Sports Board                 | 12.6mm |
|-----------------------------------|--------------------------------------|--------|
| 2                                 | Noise Reduction Layer - Polyethylene | 0.03mm |
| 3                                 | Load Distribution Board - (T & G)    | 12mm   |
| 4                                 | Performance Elastic Layer            | 10mm   |
| Total Construction Height 34.63mm |                                      |        |