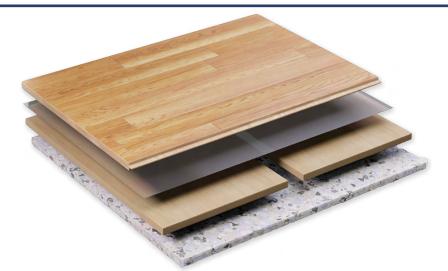

The system consists of a performance-based elastic layer over which a load distribution board is installed prior to the engineered sports board. Consistent sports performance is guaranteed as every part of the surface is equally supported by the high density, performance elastic layer.

## Surface Finishes

The Komfort Elite Pro premium sport board is available in three different wood species:

European Oak

Ash

Canadian Maple

| 1                                 | Premium Sports Board                 | 12.6mm |
|-----------------------------------|--------------------------------------|--------|
| 2                                 | Noise Reduction Layer - Polyethylene | 0.03mm |
| 3                                 | Load Distribution Board - (T & G)    | 12mm   |
| 4                                 | Performance Elastic Layer            | 10mm   |
| Total Construction Height 34.63mm |                                      |        |