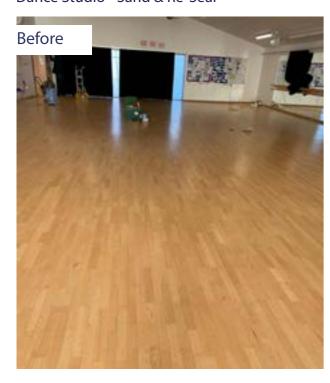

#### Sanding & Re-Seal - Timber Only

This process allows the wooden floor to be taken back to the bare timber surface, removing any old lacquers or painted lines. The floor is left with a smooth finish ready for the new applications of seal and line markings.

#### Dance Studio - Sand & Re-Seal