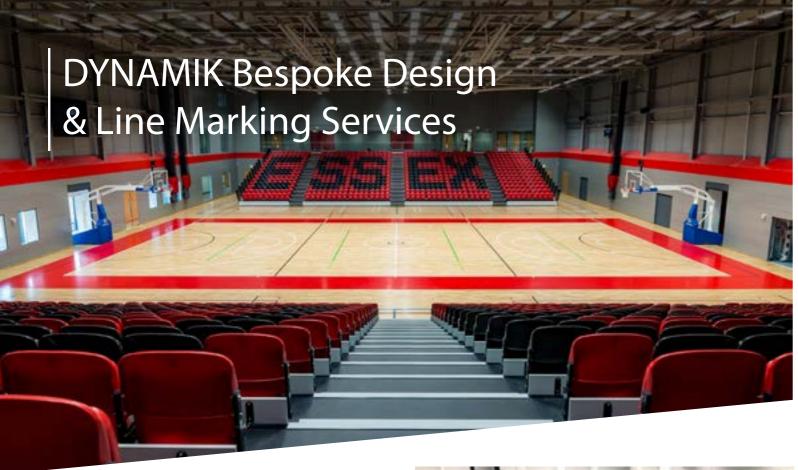

### Line Marking

Line Marking is a vital component of your sports floor. We carry out the initial marking on your new sports floor and periodic re-marking due to wear and tear. The design and accuracy are key to your chosen sports, whether it is a multi-use, community or sport specific venue.