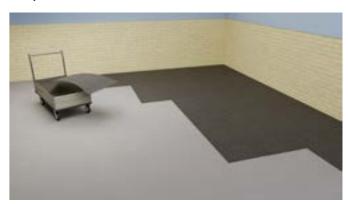

# **DYNAMIK Sports Floor Protection**

Floor protection should be used to maintain the condition of your flooring, protecting it from any damage.

- Designed specifically for Sports Floors
- Superior Indentation Resistance
- Scuff-free, high-grip backing (no bitumen)
- Underfloor Heating Compatible
- Easy to transport & store with DYNAMIK trolley
- 200m<sup>2</sup> of Carpet Tiles per trolley

- · No adhesive or tape required
- Available in a variety of colours
- Fast-Track delivery available
- Ambient Noise Reduction
- 500m² of Carpet Tiles installed by two people in less than an hour

### **DYNAMIK Giant Carpet Tiles**

Charcoal Grey

With our DYNAMIK Giant Carpet Tiles, the aesthetics of your hall will be enhanced, making the space far more functional for occasions such as non-sporting social events, during examination periods when desks and chairs are used in the hall. As some schools are only fortunate to have one hall, DYNAMIK Giant Carpet Tiles allow them to have the flexibility of using their hall for a different purpose.

### Installation

The DYNAMIK Giant Carpet Tiles are easy to install they simply sit neatly alongside each other. With 2 people 500m<sup>2</sup> of carpet tiles can be laid in less than an hour. Installation could not be made easier by using our specialised DYNAMIK trolley, designed to both transport and store the tiles.

Step 1: Transport the Tiles

Step 2: Position the Tiles onto the Floor