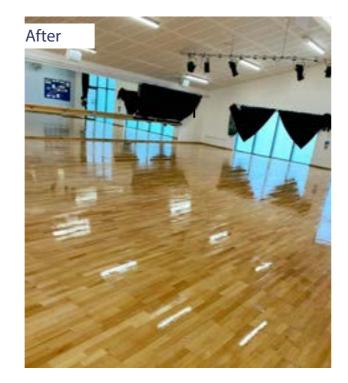

#### Deep Clean & Re-Seal - Timber Only

This process includes a chemical clean to remove contaminants that can build up over time, causing the floor to become slippery. DYNAMIK mechanically abraid the surface to create a key, in preparation for new lacquer seals to be applied.

#### Sanding & Re-Seal - Timber Only

This process allows the wooden floor to be taken back to the bare timber surface, removing any old lacquers or painted lines. The floor is left with a smooth finish ready for the new applications of seal and line markings.

**Before** 

After