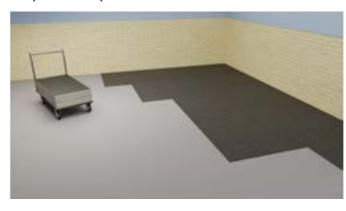

# **DYNAMIK Sports Floor Protection**

Floor protection should be used to maintain the condition of your flooring, protecting it from any damage.

- Designed specifically for Sports Floors
- Superior Indentation Resistance
- Scuff-free, high-grip backing (no bitumen)
- Underfloor Heating Compatible
- Easy to transport & store with DYNAMIK trolley
- 200m<sup>2</sup> of Carpet Tiles per trolley

- · No adhesive or tape required
- Available in a variety of colours
- Fast-Track delivery available
- Ambient Noise Reduction
- 500m² of Carpet Tiles installed by two people in less than an hour

### **DYNAMIK Giant Carpet Tiles**

Charcoal Grey

With our DYNAMIK Giant Carpet Tiles, the aesthetics of your hall will be enhanced, making the space far more functional for occasions such as non-sporting social events, during examination periods when desks and chairs are used in the hall. As some schools are only fortunate to have one hall, DYNAMIK Giant Carpet Tiles allow them to have the flexibility of using their hall for a different purpose.

### Installation

The DYNAMIK Giant Carpet Tiles are easy to install they simply sit neatly alongside each other. With 2 people 500m<sup>2</sup> of carpet tiles can be laid in less than an hour. Installation could not be made easier by using our specialised DYNAMIK trolley, designed to both transport and store the tiles.

Step 1: Transport the Tiles

Step 2: Position the Tiles onto the Floor