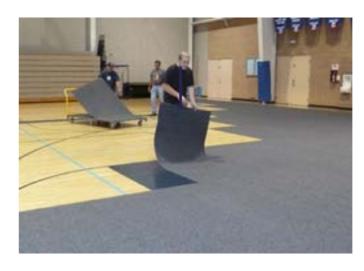

### Installation

The DYNAMIK Giant Carpet Tiles are easy to install they simply sit neatly alongside each other. With 2 people 500m<sup>2</sup> of carpet tiles can be laid in less than an hour. Installation could not be made easier by using our specialised DYNAMIK trolley, designed to both transport and store the tiles.

Step 1: Transport the Tiles

Step 2: Position the Tiles onto the Floor