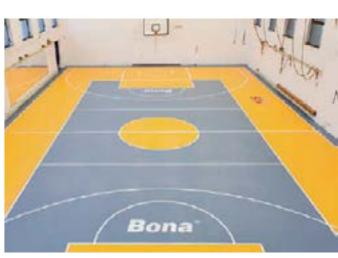

# **Bona** Resilient by DYNAMIK

This process allows for the refurbishment of your existing sports floor, whilst reinstating the required slip resistance. Available in a range of RAL colours allowing for the individualisation of your existing sports floor and the updating of line marking.

**Before** 

After