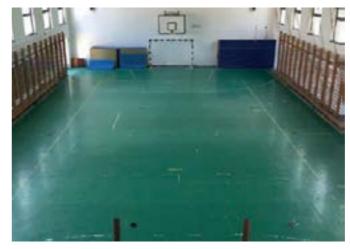

# **Bona** Resilient by DYNAMIK

This process allows for the refurbishment of your existing sports floor, whilst reinstating the required slip resistance. Available in a range of RAL colours allowing for the individualisation of your existing sports floor and the updating of line marking.

**Before** 

After