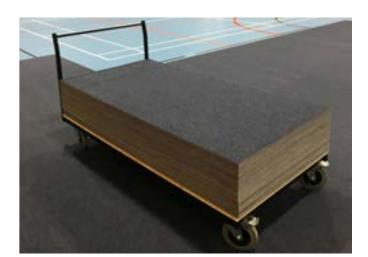

# **DYNAMIK Sports Floor Protection**

Floor protection should be used to maintain the condition of your flooring, protecting it from any damage.

- Designed specifically for Sports Floors
- Superior Indentation Resistance
- Scuff-free, high-grip backing (no bitumen)
- Underfloor Heating Compatible
- Easy to transport & store with DYNAMIK trolley
- 200m<sup>2</sup> of Carpet Tiles per trolley

- · No adhesive or tape required
- Available in a variety of colours
- Fast-Track delivery available
- Ambient Noise Reduction
- 500m² of Carpet Tiles installed by two people in less than an hour

### Installation

The DYNAMIK Giant Carpet Tiles are easy to install they simply sit neatly alongside each other. With 2 people 500m<sup>2</sup> of carpet tiles can be laid in less than an hour. Installation could not be made easier by using our specialised DYNAMIK trolley, designed to both transport and store the tiles.