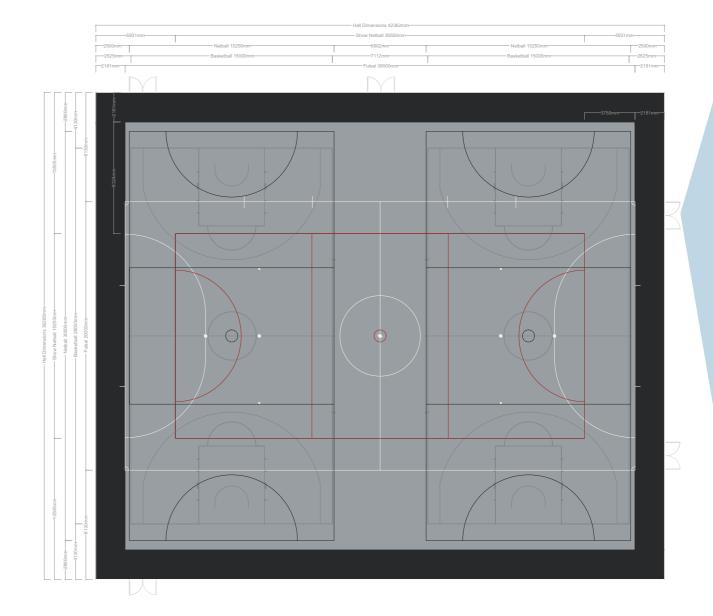

### Line Marking

Line Marking is a vital component of your sports floor. We carry out the initial marking on your new sports floor and periodic re-marking due to wear and tear. The design and accuracy are key to your chosen sports, whether it is a multi-use, community or sport specific venue.